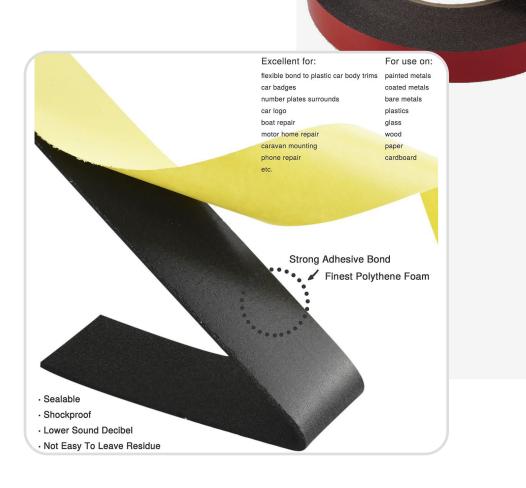

Sizes Available: Cut Size and Log Roll

Colors: White with Havana liner

Foam Tapes products for bonding, sealing, cushioning, protection, mounting and fixing applications. i-STIX Foam tape range provides solutions to practically every industry for bonding, mounting, fixing and joining applications. The products are economical, easy and quick to apply, clean to use, adaptable, versatile and consistent. Its high performance foam bonding materials consists of a wide range of EVA, PVC, PU and PE foams coated with a variety of adhesives. Available in a variety of thicknesses, adhesives, carriers and sizes.

### SS EVA FOAM TAPEIS 5401

Single Side EVA Foam Tape is made out of Ethyl Vinyl Acetate foam coated with hotmelt adhesive and has good adhesion with high shear strength and long aging properties. Our EVA foam hardness range is between 10-18 (Shore A), depending on customer requirement.

Uses:

- Use for sealing, bonding, cushioning, protection from dust and mounting purpose.
- Used as gap fillers to absorb shocks and vibrations

Adhesive Type: Synthetic Rubber - Hotmelt

Sizes Available: Cut Size and Log Roll

Colors: Black / White / Yellow / Green / Red / Blue with White / Yellow Release paper

Thickness: 1.0mm - 5.0mm