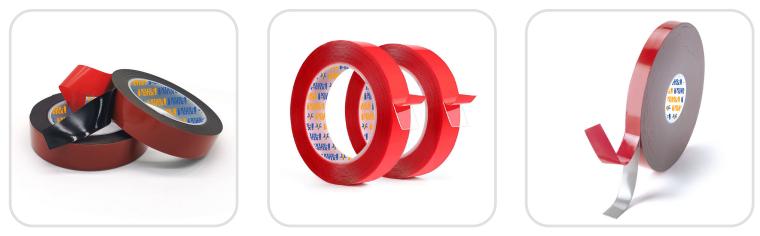

### UHB TAPEULTRA HIGH BOND TAPE

Ultra High Bonding Tapes, also known as acrylic foam tape. It is easy to assemble, no drilling, riveting, welding or screw fastening. A high strength, clear, UV resistant double-sided film. Damps vibration and absorbs impact. Has high adhesion and shear strength. Heat and solvent resistant.

A good general purpose, permanent tape. Heat resistant is 180 and tolerates differential thermal extortion or contraction. Made up of superlative raw materials, our UHB Adhesive Tape is popular for excellent tack and adhesion, high cohesion strength, and resistant to heat.

Uses:

- Partition wall
- Furniture
- Sign manufacture
- Glass cabinet
- Window
- Solar panels

Adhesive Type: Acrylic Solvent

Sizes Available: Cut Size and Log Rolls

Colors: Clear / Grey / White / Black

Thickness: 0.4mm - 2.0mm