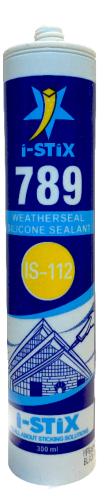

### WEATHERSEAL IS 112SILICONE SEALANT

Weatherseal Silicone Sealant is a one-component neutral curing silicone sealant with excellent adhesion, weatherability and elasticity for weather sealing in curtain wall and building facades, especially suits applications in the areas with large difference in temperature and low humidity. It has high resistance to ultraviolet radiation, heat and humidity, ozone and temperature extremes. It easily extrudes in any weather and quickly cures at room temperature by reaction with moisture in the air to form a durable seal. 

#### Uses:

- For weatherproofing sealing nonstructural curtain wall joints,
- facade joints.
- · Weather sealing in metal, glass, aluminum panel, and plastic.
- · All usual building, connection, expansion and dilatation joints.
- Excellent for double glazing system applications.
- Weather sealing of joints in the facade industry.
- Excellent adhesion properties on glass, laminated glass, coated aluminum galvanized steel, concrete and masonry.

Volume: 300ml

Colors: Black / White / Clear/Grey.

Shelf life: 12 months if keep sealing, and stored below 27°C in cool, dry place.