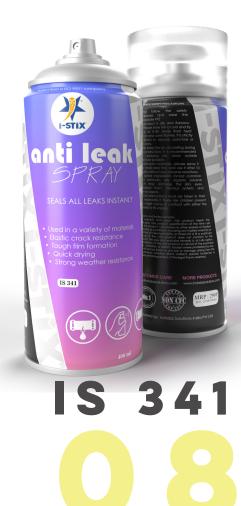

# antispak

i-STIX anti leak spray can be applied to roof, exterior wall cracks, pipe roots, slotted wing and other wake and easy in waterproof construction. Leakage point is suitable for narrow and complicated space difficult to reach by brushing tools, Leakage problem can be solved by simple spraying.

Volume: 400ml Shelf life: 36 months, and stored below 25°C in cool, dry place after the date of production.