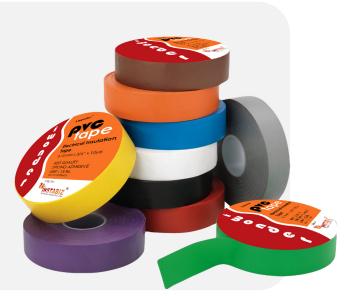

Sizes Available: Cut size and Jumbo rolls.

Colors: Clear with white or printed liner.

PVC Electrical tape (or insulating tape) is a type of pressure sensitive tape used to insulate electrical wires and other materials that conduct electricity. It can be made of many plastics, but vinyl is most popular, as it stretches well and gives an effective and long lasting insulation. We provide FR / NFR grade pvc tapes, lead-free grade and wire harness grade. It is Waterproof, chemical and corrosion resistance.

#### Uses:

- · Insulation of electrical wire joints
- Color coding (3 phase wiring)
- Insulating cable lugs in meter panels
- Insulating cable joints in submersible pumps.

#### Unique features:

- Good conformability for easy and simplified applications
- Excellent electrical application
- Excellent resistance to abrasion, corrosion and moisture
- High grade adhesion
- Good sealing properties
- High dielectric strength and good mechanical protection
- Available in a wide range of colours for easy identification

Adhesive Type: Natural Rubber

Sizes Available: Cut Size and Log Roll

Colors: Black / White / Yellow / Green / Red / Blue