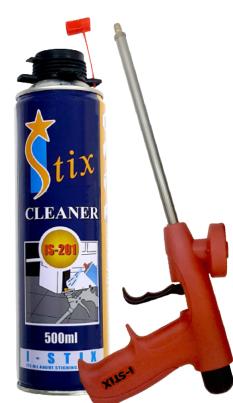

### IS 201 GUN &

# EL EANER

Gun & Foam Cleaner contains an environmentally safe propellant, which complies with the latest EU-regulations banning all CFC - propellants. It removes uncured (wet) polyurethane foam from hands, tools and gun applicators and can also be used to remove uncured foam from skin, clothing, door etc. Dry foam is non soluble and very difficult to remove and can only be removed mechanically. The adaptor may be used as a spray attachment, or the can may be connected to the gun to flush the barrel. Reusable dispensing. Zero VOC.

#### Uses:

- Foam cleaner removes uncured (wet) polyurethane foam from your gun applicator and other tools
- The adaptor nozzle may be used as a spray attachment, or the can may be connected to the applicator to flush the barrel. Cleans both 1-component and 2-component
- · Suitable for cleaning screw adapter, hosepipe and foam on skin, clothing, floor, etc
- · For cleaning and de-greasing of soiled surfaces

#### Volume: 500ml

#### Colors: Clear

Shelf life: 36 months if keep sealing. Store in cool, dry area. Do not expose to open flame. Excessive heat can cause premature aging of components resulting in shorter shelf life.

MTI RUST LUBRICA