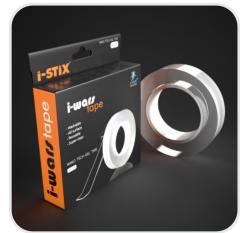

#### iWARS tape is easily cut to any size and length you want! It can be stretched, bent and folded to meet your needs.

Washable and reusable : When the removable double sided tape gets dirty, you can wash it with warm water and dry it to regain its stickiness, Do not use any other wipes or detergent. This removable tape is perfect for any job.

All surface : Hold items up to 1 KG (2.2 LBS) on smooth surfaces. This doubled-side tape can be widely used in home, office, car, wardrobe, bathroom, and so on. You can use it to fix or paste many things such as car phone holder, poster, picture frame, pen holder, wall sticker, hook, small tools, sticky pads, phone cases, patches, decorations, and so on.

Reusable : i-wars tape can be reused over 2000 times before seeing any reduction of strength, the removable adhesive tape is very easy to remove and will not damage your walls or surfaces with no residue left. With its design of clear mounting tape, virtually invisible fastening helps keep surfaces smooth, perfect for transparent objects double sided tape.

Strong viscosity : Through new technology and unique eco-friendly PU gel material ,non-toxic and tasteless .Washable, reusable, easy to remove and leave no traces.

Adhesive Type: Acrylic Solvent

Sizes Available: Cut Size

Colors: Super Clear

Stix fix tape is a super strong, rubberised, waterproof tape that instantly seals out water, air and moisture to create a flexible, rubberised, waterproof barrier! Use stix fix tape to patch, bond, seal and repair virtually everything! Stix fix tape is specially formulated with a thick, flexible, rubberised backing that conforms to any shape or object, along with an extra thick, super sticky adhesive that creates a super strong bond. Stix fix tape is extra wide to quickly cover large cracks, gaps and holes. Stix fix tape is UV resistant, environmental friendly VOC-free and has a wide temperature range so it can be used in extreme weather conditions.