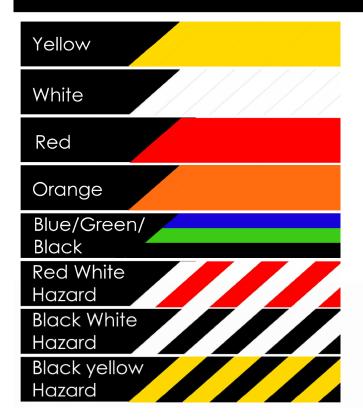

### i-stix COLOUR

### APPLICATION

Aisleways, Traffic lanes, Work cells

Production; racks, machines, carts, benches and all other equiptment that do not fall under any other color guidelines

Defect, Scrap, Red tag areas

Materials or Product inspection; Energized equipment warning

Raw materials, Work in progress, Finished goods

Areas to be kept clear for safety reasons (around emergency access point electrical panels, firefighting wquipment, etc

Areas to be kept clear for operational purposes (Non-Safety related)

To designate areas that present special physical or health risks to employees. Indicates that extra caution is to be exersiced when working in that area.