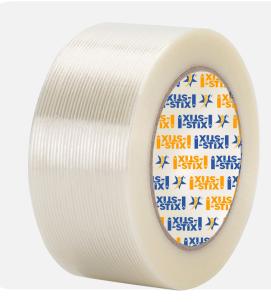

### SS CROSS FILAMENT TAPE

Filament tape is a pressure-sensitive tape used for several packaging functions such as closing corrugated fiberboard boxes, reinforcing packages, bundling items, pallet unitizing, etc. It consists of a pressure-sensitive adhesive coated onto a backing material which is usually a polypropylene or polyester film and fiberglass filaments embedded to add high tensile strength.

Uses:

- High tense strength, suitable for palliating export cargo & packaging heavy cartons.
- For heavy duty packaging
- For sealing HR coil
- For sealing heavy weight boxes or objects
- Used for sealing bats

Adhesive Type: Synthetic Rubber - Hotmelt

Sizes Available: Cut Size and Jumbo Roll

Colors: White