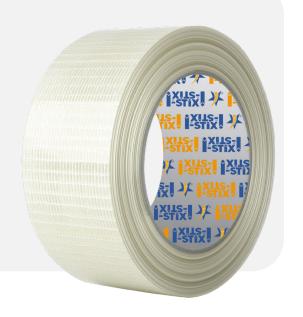

### IS 5105 MONO FILAMENT TAPE

Mono filament is a bidirectional filament tape based on a polypropylene film laminated to glass filaments. Mono filament tape has a good longitudinal and transverse tensile strength. Ideal applications include bundling and strapping heavy goods, securing pallets and reinforcing of shipping cartons, which are exposed to shocks during transport.

Uses:

- Closing corrugated fiberboard boxes
- Reinforcing packages
- Bundling items
- Pallet unitizing

Adhesive Type: Synthetic Rubber - Hotmelt

Sizes Available: Cut Size and Jumbo Roll

Colors: White