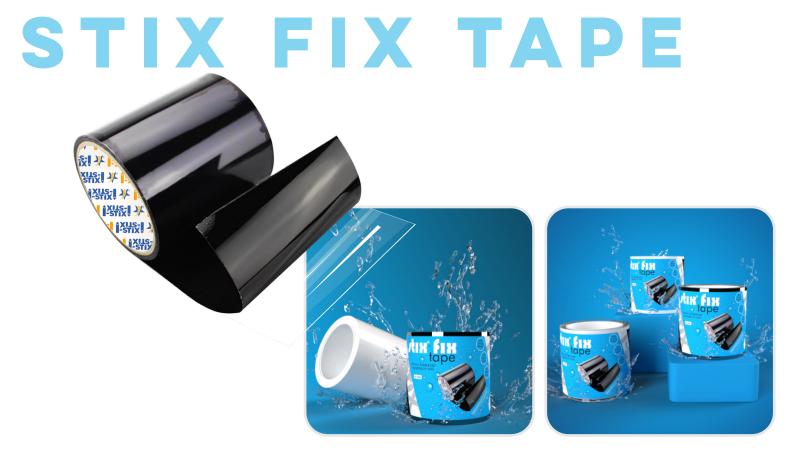

Colors: Super Clear

Stix fix tape is a super strong, rubberised, waterproof tape that instantly seals out water, air and moisture to create a flexible, rubberised, waterproof barrier! Use stix fix tape to patch, bond, seal and repair virtually everything! Stix fix tape is specially formulated with a thick, flexible, rubberised backing that conforms to any shape or object, along with an extra thick, super sticky adhesive that creates a super strong bond. Stix fix tape is extra wide to quickly cover large cracks, gaps and holes. Stix fix tape is UV resistant, environmental friendly VOC-free and has a wide temperature range so it can be used in extreme weather conditions.

Uses:

- Use on plastic, vinyl, PVC, metal, wood, stucco, plaster, brick, concrete, glass, rubber, tile, fibreglass, ceramic, porcelain, stone, dry wall, EPDM and so much more!
- Excellent for roofs leaks, gutters, boats, kayaks, personal water-crafts and canoes, rafts, inflatables, air mattresses, outdoor equipment, mobile homes, RV's and campers, PVC and plumbing pipes, tents, air ducts, HVAC systems, DIY projects and so much more!

Adhesive Type: Synthetic Butyl Rubber Based

Sizes Available: Cut Size

Colors: Super Clear, White & Black