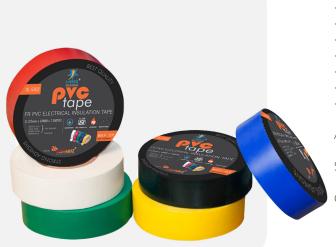

Sizes Available: Cut size and Jumbo rolls.

Colors: Clear with white or printed liner.

PVC Electrical tape (or insulating tape) is a type of pressure sensitive tape used to insulate electrical wires and other materials that conduct electricity. It can be made of many plastics, but vinyl is most popular, as it stretches well and gives an effective and long lasting insulation. We provide FR / NFR grade pvc tapes, lead-free grade and wire harness grade. It is Waterproof, chemical and corrosion resistance.

#### Uses:

- · Insulation of electrical wire joints
- Color coding (3 phase wiring)
- Insulating cable lugs in meter panels
- Insulating cable joints in submersible pumps.

#### Unique features:

- Good conformability for easy and simplified applications
- Excellent electrical application
- Excellent resistance to abrasion, corrosion and moisture
- High grade adhesion
- Good sealing properties
- High dielectric strength and good mechanical protection
- Available in a wide range of colours for easy identification

Adhesive Type: Natural Rubber

Sizes Available: Cut Size and Log Roll

Colors: Black / White / Yellow / Green / Red / Blue