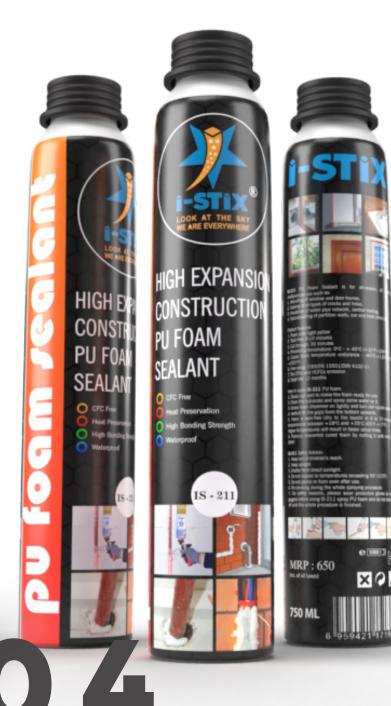

Volume: 400ml

Colors: Amber Clear

Shelf life: 36 months, and stored below 25°C in cool, dry place.

Construction PU Foam Sealant is based on moisture curing polyurethane, containing safety propellant, is used to insulate, fill and seal gaps and crevices with very high expansion yield UP TO 40~45 LITERS, the post-expansion is quite low to prevent deformation. The foam that dispenses from aerosol can is moisture cured and draws humidity from the air for cure. PU foam is widely used for filling joints between walls, ceilings, floors and gaps around pipes, windows and door frames. Foam can be cut once fully cured, lumber, metals, plywood, concrete, masonry and provides excellent bond to other materials. It is all season, all weather, multipurpose use. The Durable airtight seal-stops air infiltration, drafts and energy loss.

#### Uses:

- Installing, fixing and insulating of window and door frames
- Filling and sealing of gaps, joint, openings and cavities
- Sealing of openings in roof constructions and all types of cracks and holes
- Creation of a soundproof screen
- Mounting, bonding and sealing of window and door frames
- Connecting of insulation materials and roof constructions
- · Heat preservation, cold and sound insulation
- Insulation of water, soundproofing of partition walls, car and boat cabins

### Volume: 750ml

### Colors: Light Yellow

Shelf life: 18 months if keep sealing. Store in cool, dry area. Do not expose to open flame.

Excessive heat can cause premature aging of components resulting in shorter shelf life.