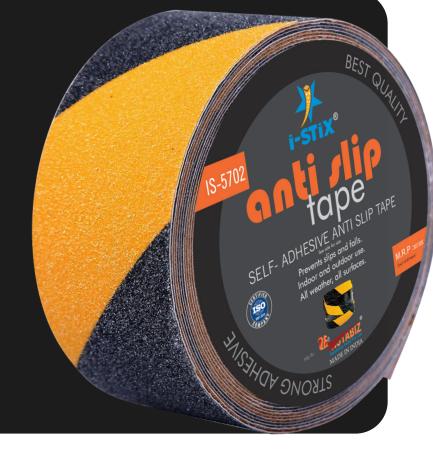

# ANTI SLIP TAPE

# IS 5702

Anti Slip Tape can be applied onto almost any surface and instantly provides an anti-slip surface that is ready to walk on, It is a mineral-coated, slip-resistant material reducing trip hazards on smooth and flat surfaces - designed in a wide range of colors and sizes. Enhances personal safety. It combines high quality abrasives and tough, durable adhesives to give outstanding slip resistance over long periods Prevents slips and falls at home. Avoid applying directly above tile grouting.

#### Uses:

- Anti-Slip Tape reduces the risk of accidents on slippery, uneven or split level floor surfaces.
- · Best choice where mud may be present.
- Very, very durable because of its large grit size.
- Useful where extra strong traction is needed, such as external ramps, sloping driveways, loading docks.
- Enhances safety at home especially on slippery floors like marble, granite etc.
- Useful for dry areas like steps, ramps, ladders, staircases etc.

Adhesive Type: Synthetic Rubber - Hotmelt

Sizes Available: Cut Size

Colors: Black / White / Yellow-Black / Grey / Clear / Black with reflective strip Black with glow strip / Glow / Caution Printed / Watch your step printed