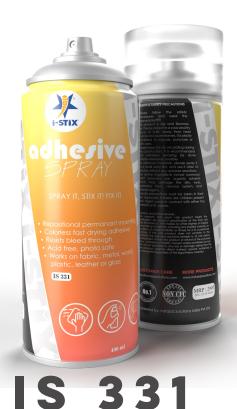

Volume: 400ml Shelf life: 36 months, and stored below 25°C in cool, dry place after the date of production.

i-STIX Adhesive Spray is simply a low viscosity glue dispensed from an aerosol can. Spray glues can be used for bonding wood, metal, acrylic, foam, fabric, cardboard, leather, corkboard, glass, foil, rubber, and many plastics. Spray adhesives are repositionable, allowing for detailed placement, dry's clear and won't bleed through or cause wrinkling on paper applications.

Volume: 400ml Shelf life: 36 months, and stored below 25°C in cool, dry place after the date of production.