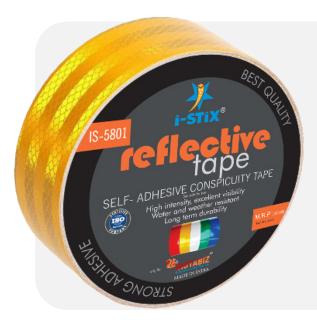

# **IS 5801REFLECTIVE TAPE**

Reflective tape or sheeting is also referred to as retro-reflective in that it collects and returns light back to the source of that light. In other words no matter which direction the light comes from, the reflective material collects it, focuses it, and returns it back to the light source.

Retro-reflective tape is used voluntarily all over the world to allow objects to be seen at night. There are also government regulations that mandate the use of retro-reflective tape in certain situations.

Uses:

- Walkways
- Ledges
- Low hanging objects or structures
- Clothing
- Bicycles/Motorcycles
- Helmets
- Warehouse Machinery
- Posts and Barriers

Adhesive Type: Acrylic Solvent

Sizes Available: Cut Size

Colors: White / Yellow / Red / Green / Blue