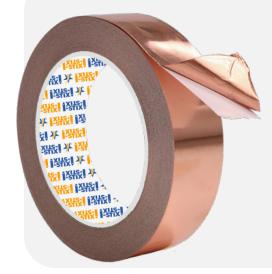

# Copper foil tapes are recommended for electro-static shielding, cable wrapping, and stained glass work. They may or may not be conductive, and their adhesive may also be conductive. Copper foil tape is chemically resistant and may or may not have a liner.

Copper foil tapes are available in standard and custom slit widths as a self wound product or on a liner. The tape is available with an acrylic adhesive which can be conductive or non-conductive. Copper foil tapes are very conformable and ideally suited for critical shielding and masking applications. The tapes have a multitude of uses in electronic design and production.

Uses:

- EMI / RFI Shielding
- HVOF Masking
- Telecommunications
- Static Charge Draining
- Cable Wrapping
- Solderable Trim for Decorative Glass

Adhesive Type: Acrylic Solvent (Conductive)

Sizes Available: Cut Size

COPPER FOIL TAP