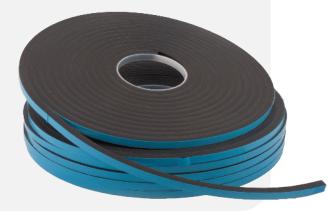

### IS 5412 Spacer tape

Structural Spacer Tape is a semi-rigid foam tape with an aggressive pressure sensitive adhesive. It has a highly aggressive adhesive on both sides, and a semi-rigid, open cell structure that maintains the required spacing, and allows air and moisture to reach the silicone to allow optimum curing. Spacer tape application replaces the uses of clips thus avoids labor cost.

#### Uses:

- They are specially used for aluminum doors, window, steel, aluminum surface and panel fixing.
- Highly suitable thermal insulation thus seals against water, vapor and noise.
- Highly suitable for structural glazing as a spacer.

Adhesive Type: Synthetic Rubber - Hotmelt

Sizes Available: Cut Size and Jumbo rolls

Colors: Grey foam with Blue Liner

25