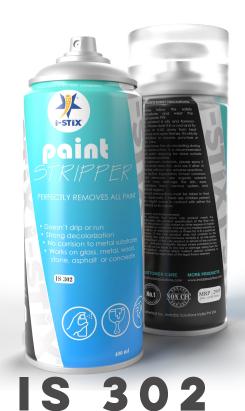

Volume: 400ml

Colors: As per shade card

Shelf life: 36 months, and stored below 25°C in cool, dry place after the date of production.

The i-STIX paint stripper spray is a product specially designed for the removal of dry layers of paint, enamels or varnishes on any surface. Thanks to its aerosol format, the paint stripper is easy and fast to apply, as well as being convenient to store and access.

The i-STIX paint stripper is a spray product that allows you to remove dry paint on walls, metal, glass, wood, stone, etc with little effort.

### Volume: 400ml Shelf life: 36 months, and

Shelf life: 36 months, and stored below  $25^{\circ}$ C in cool, dry place after the date of production.

i-STIX adhesive remover quickly cleans off old adhesive, made of sepcial formulaions that has strong de-gluing function and can achive the ideal effect by gentally spraying and wiping. Will not dissolve or mar automotive paint that has been properly aged. Suitable for vinyl, wood, ceramic, nylon, plastic, granite, metal, painted surfaces, rubber or glass surfaces.