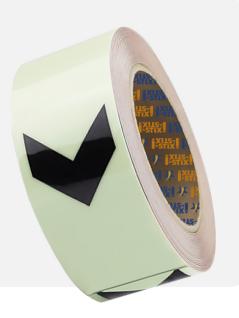

# GLOW TAPE IS 5805

Photo-luminescent Glow in the dark tape is a special type of tape that will legit glow in the dark. Glowing tape is commonly used to help improve the safety in warehouses, manufacturing facilities, and even on emergency equipment. Glow tapes are non-toxic, and free from any phosphorous or radioactive material.

Uses:

- Illuminates stair nosing,
- Door surrounds,
- Walkways,
- Stairways,
- Skirting boards,
- Entrance/exit ways
- And anywhere else that would require strong, electricity free illumination.

Adhesive Type: Acrylic Solvent

Sizes Available: Cut Size

Colors: Neon green, Big Arrow, Small Arrow, Exit Man