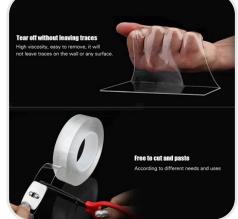

#### iWARS tape is easily cut to any size and length you want! It can be stretched, bent and folded to meet your needs.

Washable and reusable : When the removable double sided tape gets dirty, you can wash it with warm water and dry it to regain its stickiness, Do not use any other wipes or detergent. This removable tape is perfect for any job.

All surface : Hold items up to 1 KG (2.2 LBS) on smooth surfaces. This doubled-side tape can be widely used in home, office, car, wardrobe, bathroom, and so on. You can use it to fix or paste many things such as car phone holder, poster, picture frame, pen holder, wall sticker, hook, small tools, sticky pads, phone cases, patches, decorations, and so on.

Reusable : i-wars tape can be reused over 2000 times before seeing any reduction of strength, the removable adhesive tape is very easy to remove and will not damage your walls or surfaces with no residue left. With its design of clear mounting tape, virtually invisible fastening helps keep surfaces smooth, perfect for transparent objects double sided tape.

Strong viscosity : Through new technology and unique eco-friendly PU gel material ,non-toxic and tasteless .Washable, reusable, easy to remove and leave no traces.

Adhesive Type: Acrylic Solvent

Sizes Available: Cut Size