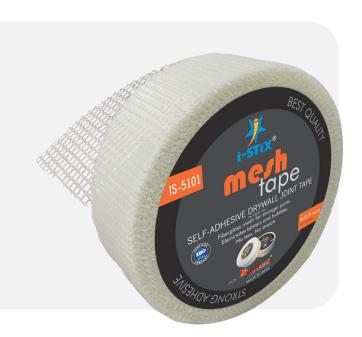

### DRYWALL MESH TAPES 5101

Drywall Joint Tape's fiberglass mesh is thin and light, greatly increases joint strength and durability for less cracking. Drywall Joint Tape creates a strong joint that is resistant to mold, moisture and fire. It features high tensile strength to deliver strong, reliable wall joints that resist cracking, stretching, tearing under tools. It prevents wrinkling and blisters bubbles and mold moisture and and resistant. is

#### Uses:

- Helps to eliminate the need for an embedding coat
- Any location that might be exposed to water.
- · Preparing backer board for a tile installation.
- Permits same day joint finishing when used with a setting compound

Adhesive Type: Water Based Acrylic

Sizes Available: Cut Size and Jumbo Roll

Colors: White