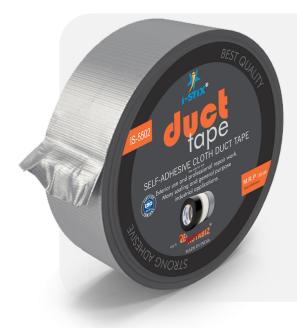

#### Duct tape, is a cloth or scrim backed presure sensitive tape, often coated with polyethylene. There are a variety of costructions using different backings and adhesives. It has great stretch and conformability to hold tightly around corners, bends and curves. The thicker fabric with more cotton fibers makes this tape more substantial and durable and the high-tack rubber adhesive creates both permanent and repositionable bonds.

#### Uses:

- · Reducing noise transmission when used as a flexible connector
- Exterior use and professional repair work
- Sealing fiberglass insulation or to cover thermal insulation
- A water proof covering over pipe insulation
- Many sealing and general purpose industrial applications
- Air conditioning duct work Sizes
- Various other day-to-day uses

Adhesive Type: Natural Rubber

Sizes Available: Cut Size and Jumbo Roll

Colors: Grey / White / Black / Red / Blue / Green / Yellow / Brown

# DUCT TAPE