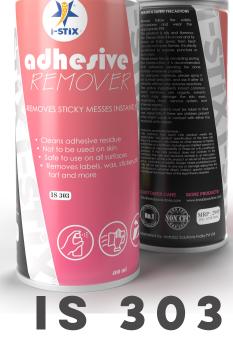

### Volume: 400ml Shelf life: 36 months, and

Shelf life: 36 months, and stored below  $25^{\circ}$ C in cool, dry place after the date of production.

i-STIX adhesive remover quickly cleans off old adhesive, made of sepcial formulaions that has strong de-gluing function and can achive the ideal effect by gentally spraying and wiping. Will not dissolve or mar automotive paint that has been properly aged. Suitable for vinyl, wood, ceramic, nylon, plastic, granite, metal, painted surfaces, rubber or glass surfaces.