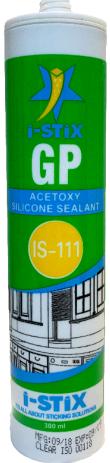

### SGENERAL PURPOSEIS 111 SILICONE SEALANT

General Purpose Silicone Sealant is one-part room temperature acetoxy cure silicone sealant. It is quickly cured, UV resistant and is a low modulus sealant. It has excellent weather ability, waterproof and good adhesion to most construction materials. It is suitable for sealing, repairing, glazing and mending of glass, glazing for window panels and other general building materials bonding. Stays elastic after curing.

Uses:

- For sealing doors and windows
- For all the glass-related work
- Building and construction joints
- Glazing and connection joints
- Elastic joints in cold storages and container applications
- Sealing in air conditioned systems

Volume: 300ml

Colors: Black / White / Clear / Grey

Shelf life: 12 months if keep sealing, and stored below 27°C in cool, dry place.