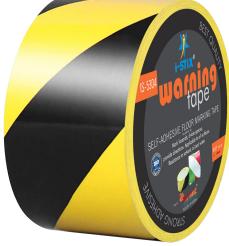

# FLOOR MARKING TAPE

Floor marking tapes are adhesive tapes used to mark hazards, divide spaces, create aisles, or provide directions. They are commonly used in industrial and manufacturing facilities for floor marking. Floor Marking Tape is used with the primary intent to direct traffic throughout a facility. Vinyl Floor Marking Tape can be applied to walls, doors, floors, and vehicles. It also has good resistance to solvent, oil and water.

Adhesive Type: Natural Rubber

Sizes Available: Cut Size and Log Rolls